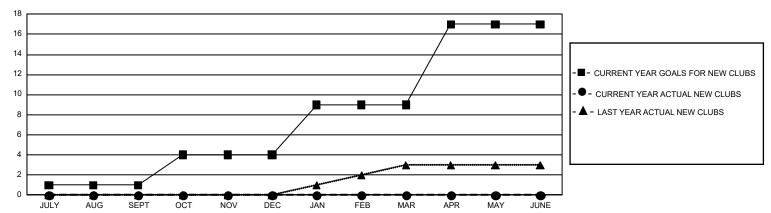

## GOALS AND ACTUAL NEW CLUBS CUMULATIVE

## GMT Constitutional Area 5 - J, Group H

**GMT**: OPEN

REPORT DOES NOT INCLUDE CLUBS IN UNDISTRICTED AREAS.

| Clubs         |               |             |               | Members               |                        |                         |                                                    |  |
|---------------|---------------|-------------|---------------|-----------------------|------------------------|-------------------------|----------------------------------------------------|--|
|               | RESULTS FOR   | R 2019-2020 |               | RESULTS FOR 2019-2020 |                        |                         |                                                    |  |
| QUARTER       | NEW CLUB GOAL | NEW CLUBS   | DROPPED CLUBS | QUARTER MEM           | BER GROWTH NET<br>GOAL | MEMBER GROWTH<br>ACTUAL | DROPPED<br>MEMBERS ACTUAL<br>(including transfers) |  |
| JULY/AUG/SEPT | 3             | 0           | 0             | JULY/AUG/SEPT         | 1,314                  | 690                     | 436                                                |  |
| OCT/NOV/DEC   | 9             | 0           | 2             | OCT/NOV/DEC           | 1,329                  | 267                     | 536                                                |  |
| JAN/FEB/MAR   | 15            | 0           | 4             | JAN/FEB/MAR           | 1,539                  | 428                     | 344                                                |  |
| APR/MAY/JUNE  | 24            | 0           | 0             | APR/MAY/JUNE          | 1,494                  | 57                      | 120                                                |  |