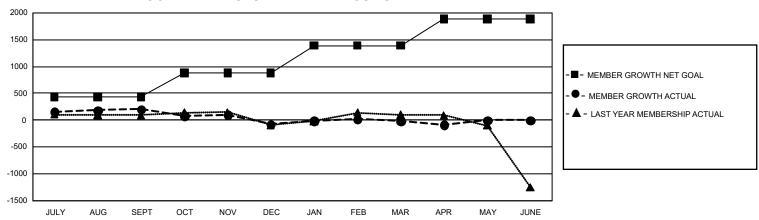

## GOALS AND ACTUAL MEMBERS CUMULATIVE

| DROPPED CLUBS: 6              |       | 452 CLUBS OF 720 ADDED 1 OR MORE | GENDER DISTRIBUTION             |                 |        |
|-------------------------------|-------|----------------------------------|---------------------------------|-----------------|--------|
|                               |       | NEW MEMBERS                      | MALE                            | 19,185 (73.73%) |        |
| DROPPED MEMBERS               |       |                                  | FEMALE                          | 6,834 (26.27%)  |        |
| DECEASED                      | 144   | CLICK HERE FOR CUMULATIVE        | TOTAL FAMILY UNIT MEMBERS       |                 | 11,119 |
| CLUB CANCELLED 35 OTHER 1,257 |       | MEMBERSHIP DATA                  | FAMILY MEMBERS PAYING HALF DUES |                 | 6,137  |
| TOTAL                         | 1,436 |                                  |                                 |                 |        |

## GMT Constitutional Area 5 - J, Group H

**GMT**: OPEN

REPORT DOES NOT INCLUDE CLUBS IN UNDISTRICTED AREAS.

| Clubs         |               |             |               | Members               |                        |                         |                                                    |  |
|---------------|---------------|-------------|---------------|-----------------------|------------------------|-------------------------|----------------------------------------------------|--|
|               | RESULTS FOR   | R 2019-2020 |               | RESULTS FOR 2019-2020 |                        |                         |                                                    |  |
| QUARTER       | NEW CLUB GOAL | NEW CLUBS   | DROPPED CLUBS | QUARTER MEM           | BER GROWTH NET<br>GOAL | MEMBER GROWTH<br>ACTUAL | DROPPED<br>MEMBERS ACTUAL<br>(including transfers) |  |
| JULY/AUG/SEPT | 3             | 0           | 0             | JULY/AUG/SEPT         | 1,314                  | 690                     | 436                                                |  |
| OCT/NOV/DEC   | 9             | 0           | 2             | OCT/NOV/DEC           | 1,329                  | 267                     | 536                                                |  |
| JAN/FEB/MAR   | 15            | 0           | 4             | JAN/FEB/MAR           | 1,539                  | 428                     | 344                                                |  |
| APR/MAY/JUNE  | 24            | 0           | 0             | APR/MAY/JUNE          | 1,494                  | 57                      | 120                                                |  |